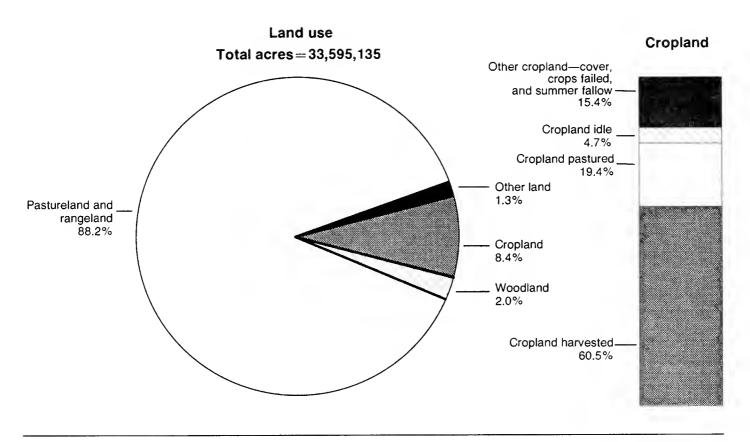

|                                 |
| Hay – alfalfa, other tame, small grain, wild, grass silage, green chop, etc. (see text) | 5 682                | 5 741                  |                                 |
| acres.                                                                                  | 1 132 842            | 1 119 546              |                                 |

<sup>&</sup>lt;sup>1</sup>Data are based on a sample of farms <sup>2</sup>Data for 1987 include cost of custom applications <sup>3</sup>Data for 1982 do not include imputation for item nonresponse.



Figure 2. Profile of State's Agriculture: 1987



Figure 3. Percent of Farms and of Value of Products Sold: 1987



Figure 4. Farms by Value of Agricultural Products Sold: 1959 to 1987



Figure 5. Land Use: 1987



Figure 6. Selected Crops Harvested: 1987



Figure 7. Value of Livestock and Poultry Sold: 1987



Figure 8. Production Expenses: 1987



Table 1. Historical Highlights: 1987 and Earlier Census Years

| [For meaning of abbreviations and symbol                                                                                                                                                                           | ols, see introductory                                   | text]                                                          |                                                         |                                                     |                                                         |                                                         |